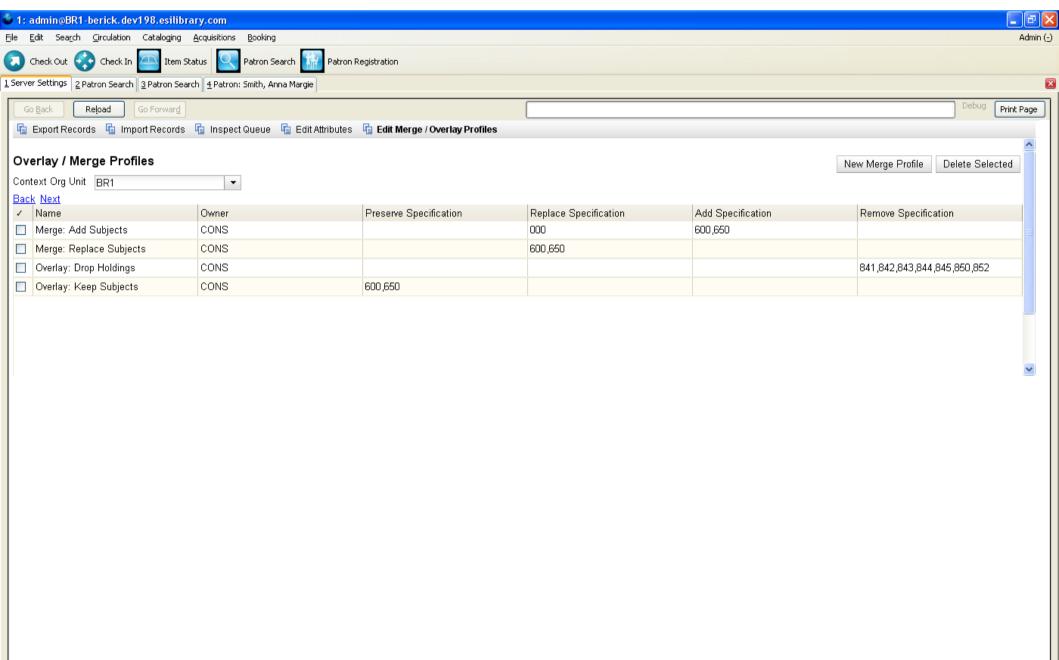

## Connexion Integration

- Using Cataloging Import/Merge profiles
- Support for embedded action codes
  - 905t = merge profile
  - 905a = add specification, etc.
  - 905 \$a 650abc,655d, 660