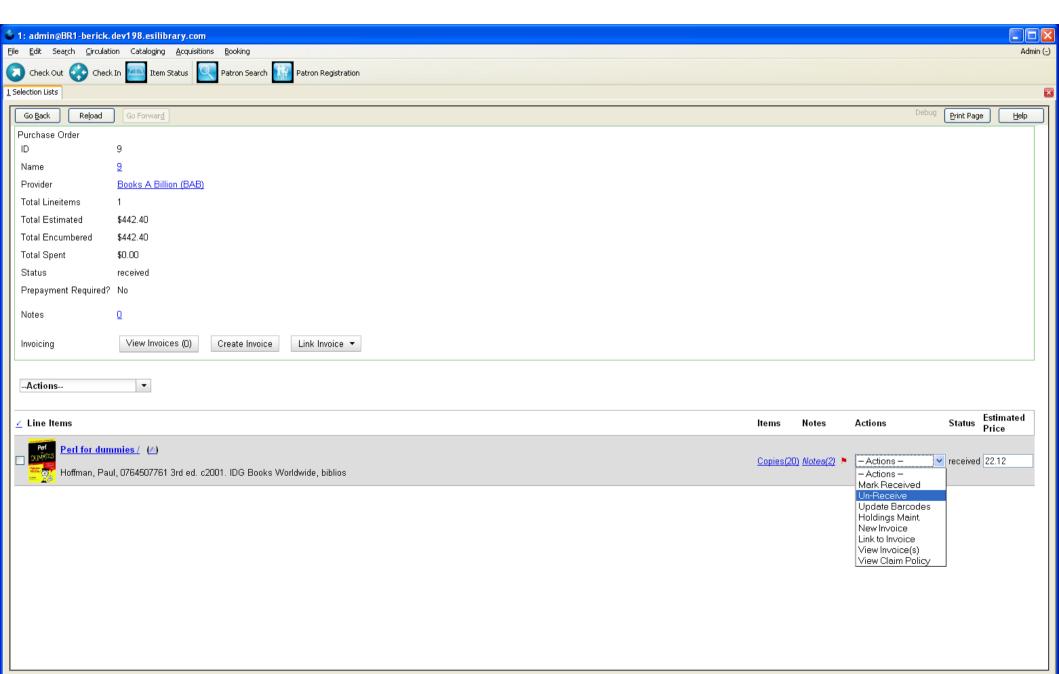

| • FOO 2 |
| 26  | 03-0011236    | Nobody's blues but mine | 1        | 2.22       | 2.22       |         |
|     |               |                         |          | Sub Total  | 18.87      |         |

Total Line Item Count: 2

## Vendor File Upload



#### **EDI: Vendors**

- Testing/Communication Actively in Progress
  - Baker & Taylor
  - Ingram
  - Brodart
  - Midwest Tapes
  - Book House
  - EBSCO
- On Radar, But no Testing Yet...
  - Bound to Stay Bound, Gale Cengage, Cholastic/Grolier, Blackwell, Random House,
     Books, Couts, Library Bound, S&D Books, Raincoast, BWI, Midwest Library Service

## Receiving & Claiming

- Full/Partial Receive
- Full/Partial Un-Receive
- Lineitem Worksheets
- Claim Policies
- Claiming



## Levels of Receiving



#### Levels of Un-Receive



#### Lineitem Worksheets



## Claim Policies



## Claim-Ready Items



## Cataloging

- Lineitem / Bib Record Links
- Importing Bib Records from ACQ
- Auto-generated Barcodes & Callnumbers
- Batch Barcode Updating
- Holdings Maintenance
- MARC Import / Merge / Overlay & Connexion



## Import ACQ Records



## Auto-Generated Barcodes / CNs



## **Batch Barcode Editing**



# Holdings Maintenance



# MARC Import/Merge/Overlay



# MARC Import/Merge/Overlay



## Connexion Integration

- Using Cataloging Import/Merge profiles
- Support for embedded action codes
  - 905t = merge profile
  - 905a = add specification, etc.
  - 905 \$a 650abc,655d, 660



## Invoicing

- Creating & Linking
- Local charge types and fees
- Prorating
- Closing & Re-opening
- In Progress: Printing Vouchers