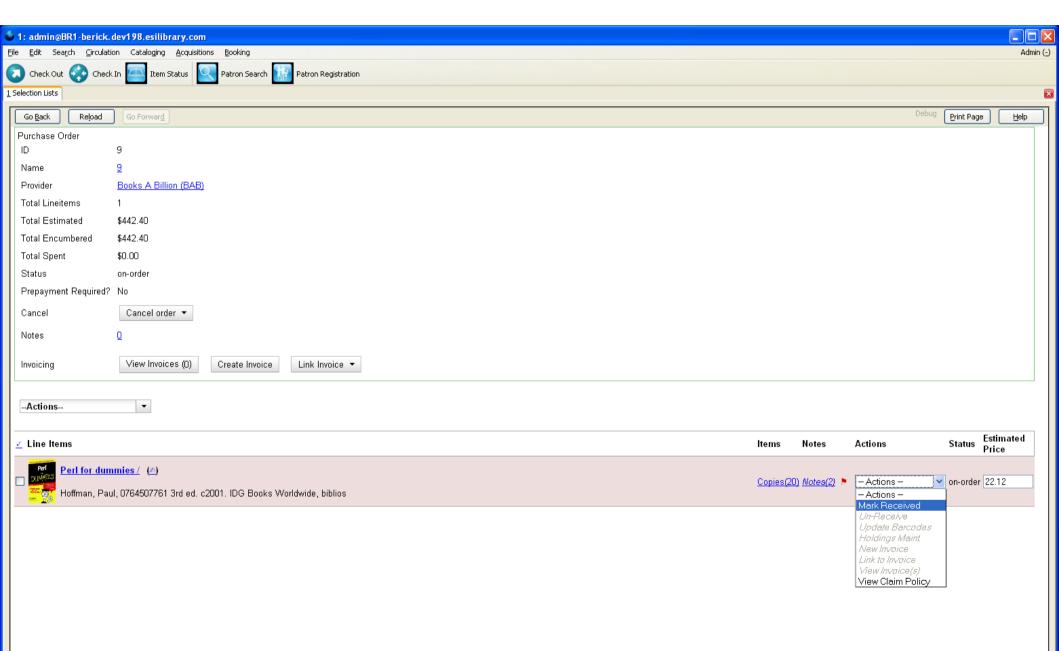

5        | 3.33       | 16.65      | • FOO 2 |
| 26  | 03-0011236    | Nobody's blues but mine | 1        | 2.22       | 2.22       |         |
|     |               |                         |          | Sub Total  | 18.87      |         |

Total Line Item Count: 2

## Vendor File Upload



#### **EDI: Vendors**

- Testing/Communication Actively in Progress
  - Baker & Taylor
  - Ingram
  - Brodart
  - Midwest Tapes
  - Book House
  - EBSCO
- On Radar, But no Testing Yet...
  - Bound to Stay Bound, Gale Cengage, Cholastic/Grolier, Blackwell, Random House,
     Books, Couts, Library Bound, S&D Books, Raincoast, BWI, Midwest Library Service

## Receiving & Claiming

- Full/Partial Receive
- Full/Partial Un-Receive
- Lineitem Worksheets
- Claim Policies
- Claiming



## Levels of Receiving



#### Levels of Un-Receive



#### Lineitem Worksheets



## Claim Policies



## Claim-Ready Items



## Cataloging

- Lineitem / Bib Record Links
- Importing Bib Records from ACQ
- Auto-generated Barcodes & Callnumbers
- Batch Barcode Updating
- Holdings Maintenance
- MARC Import / Merge / Overlay & Connexion



## Import ACQ Records



## Auto-Generated Barcodes / CNs



## **Batch Barcode Editing**



# Holdings Maintenance



# MARC Import/Merge/Overlay



# MARC Import/Merge/Overlay



## Connexion Integration

- Using Cataloging Import/Merge profiles
- Support for embedded action codes
  - 905t = merge profile
  - 905a = add specification, etc.
  - 905 \$a 650abc,655d, 660



## Invoicing

- Creating & Linking
- Local charge types and fees
- Prorating
- Closing & Re-opening
- In Pr